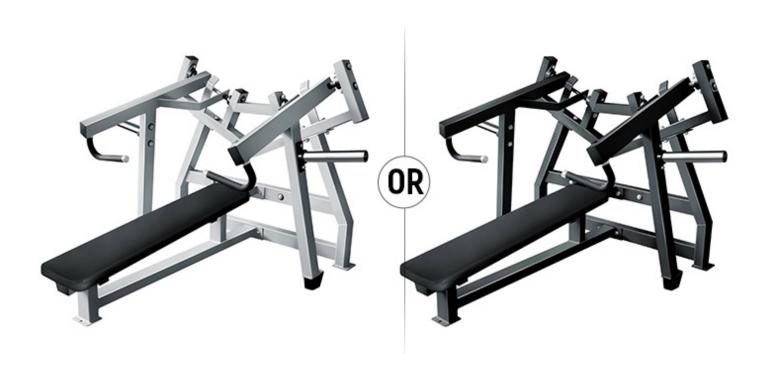

# FRENCH FITNESS

FFS-LHBP / FFB-LHBP

FRENCH FITNESS FFS/FFB SILVER/BLACK LEVERAGE HORIZONTAL BENCH PRESS PLATE LOADED (NEW)

**ASSEMBLY MANUAL** 

### **FEATURES**

- 11 Gauge Steel
- Steel pipe size: 50mm x 80mm x 3mm
- Each frame receives an electrostatic powder coat finish to ensure maximum adhesion and durability
- Contoured cushions utilize a molded foam for superior comfort and durability
- Hand Grips:
- Grips retained with aluminum collars, preventing them from slipping during use
- Hand grips are a durable urethane composite
- Number of Weight Horns for Storage: 2

#### **TECH SPECS**

- Weight Horns: 11.8" (300 mm)
- Starting (Boom) Weight: 28.5lbs / 13kg per side (57lbs / 26kg Total)
- Maximum Load Weight: 275lbs / 125kg per side (550lbs / 250kg Total)
- Machine Weight: 220lbs (100kg)
- Dimensions: 67.5"L x 67.3"W x 42.2"H (1715.24 x 1710.37 x 1071.85mm)
- User Height Range: 4'10" to 6'6" (147.32 cm to 198.12 cm)