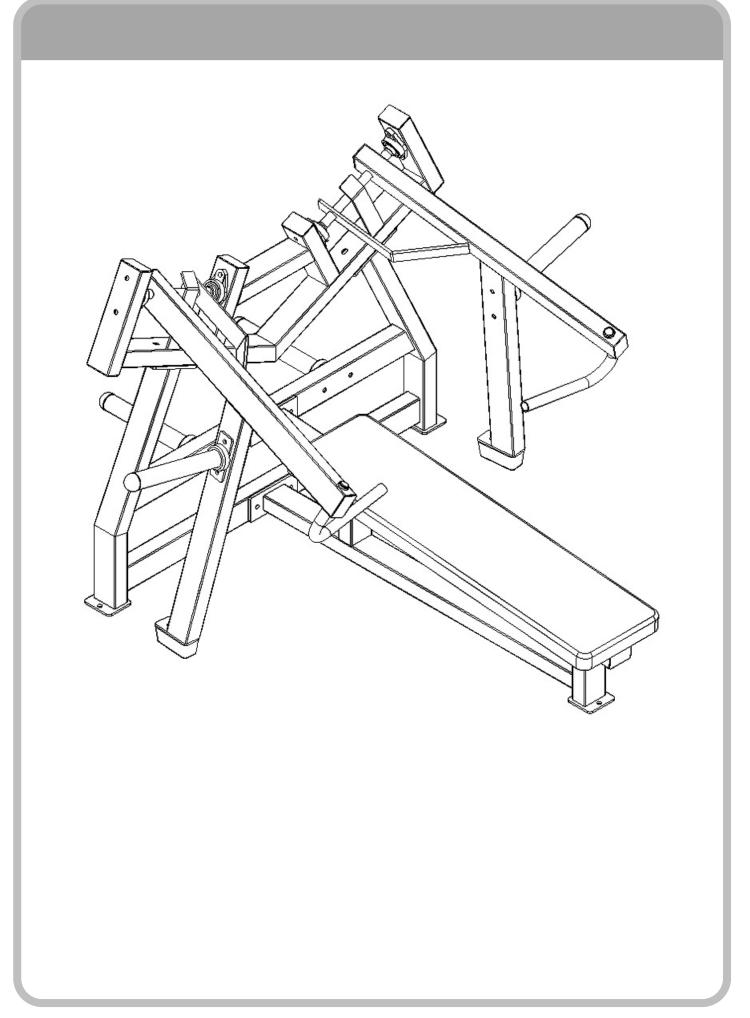

# FRENCH FITNESS

FFS-LHBP / FFB-LHBP

FRENCH FITNESS FFS/FFB SILVER/BLACK LEVERAGE HORIZONTAL BENCH PRESS PLATE LOADED (NEW)

**ASSEMBLY MANUAL** 

### **FEATURES**

- 11 Gauge Steel
- Steel pipe size: 50mm x 80mm x 3mm
- Each frame receives an electrostatic powder coat finish to ensure maximum adhesion and durability
- Contoured cushions utilize a molded foam for superior comfort and durability
- Hand Grips:
- Grips retained with aluminum collars, preventing them from slipping during use
- Hand grips are a durable urethane composite
- Number of Weight Horns for Storage: 2