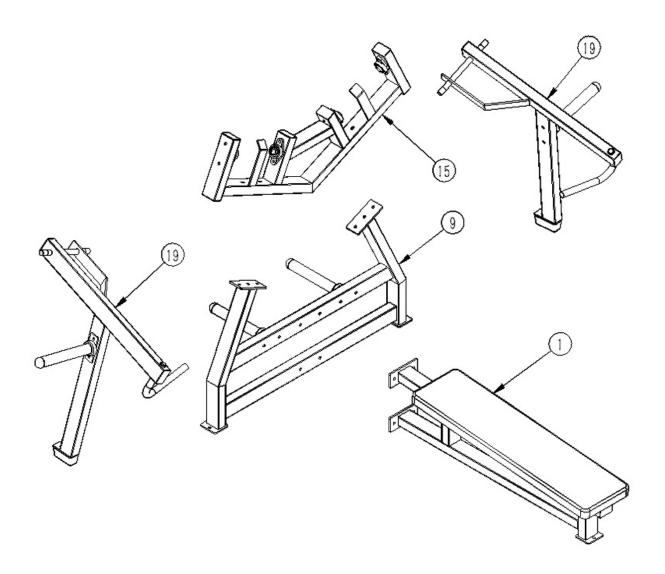

## EXPLODED VIEW

| Item No | Part No                                                         | Quantity |
|---------|-----------------------------------------------------------------|----------|
| 9       | LF-1301-0100-ZP Rear connecting frame welding assembly          | 1        |
| 1       | LF-1301-0200-ZP Seat frame welding assembly                     | 1        |
| 15      | LF-1301-0300-ZP Upper connecting frame welding assembly         | 1        |
| 19      | LF-1301-0400-ZP Boom welding assembly-right                     | 1        |
| 19      | LF-1301-0500-ZP Boom welding assembly-left                      | 1        |
|         | 50X312-Barbell bar-stainless steel welding assembly-T3-0006- ZP | 4        |